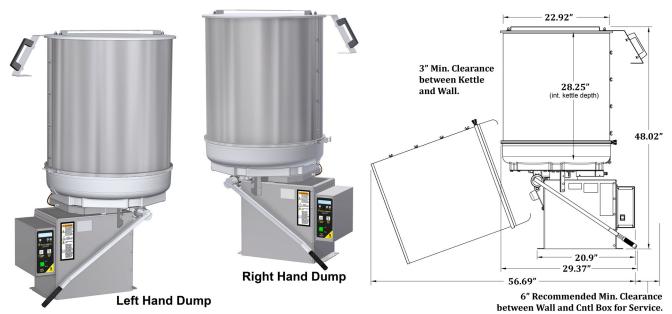

## **Specifications**

Height Depth Width

General RH Unit shown above for dim. reference.

#### **Overall Dimensions:**

Width: 29.37" (74.6 cm) **Depth:** 24.13 (61.3 cm) Height: 48.02" (122 cm)

Reference drawing shown for additional dimensions and clearances required.

#### **Description:**

2620 (200) - Right Hand Dump 2620 (210) - Left Hand Dump